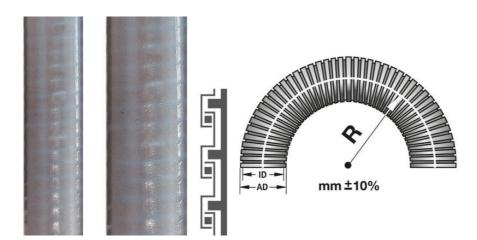

## **Profile**

## **SPECIFICATIONS**

| Diameter                    | 1 1/4"  |
|-----------------------------|---------|
| Dimensional Inner           | 35,5 mm |
| Dimensional Outer           | 42 mm   |
| Pack size                   | 25 m    |
| Approvals                   | VDE     |
| Color                       | Grey    |
| Bending Radius -10% Static  | 250     |
| Bending Radius -10% Dynamic | 625     |
| Temperature range from      | -25 °C  |
|                             |         |